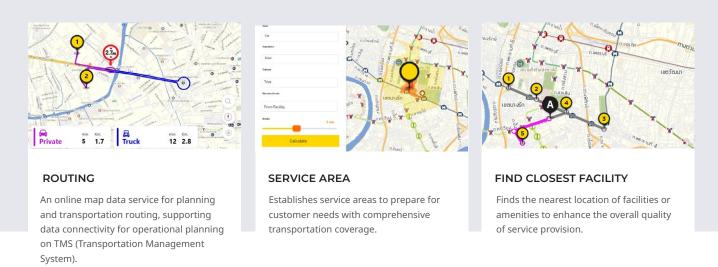

# **Network Analysis**

Transportation network data that can be used to find the best routes (Best route analysis) analyze service areas (Service area analysis), or find the nearest facilities (Closest facility analysis).