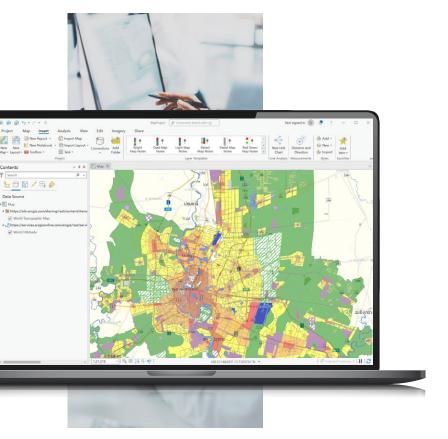

# Online Map Service

Implement extensive map functionalities and tools into your applications or websites with ease using NOSTRA's Map API, creating modern, convenient, and stellar experiences for your users.

# Map & Layer

NOSTRA ONLINE MAP SERVICE provides online map data of Thailand through its API, which includes various map views and modes to meet diverse usage needs.