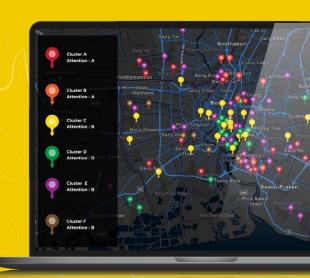

## **GeoBiz Insight**

Enhance your analytical capabilities with our GeoBiz Insight service, helping you select geographic locations with the most potential for business by aiding you in strategic planning, and creating competitive advantages through deep location analysis data.

GeoBiz Insight includes data sets specifically tailored for business and professional data analysis that demand the highest level of accuracy. It is designed to help enhance analysis and insights that are critical in improving the efficiency of business expansion, identifying and accessing new consumer groups, creating competitive advantages, and gaining more comprehensive business perspectives.