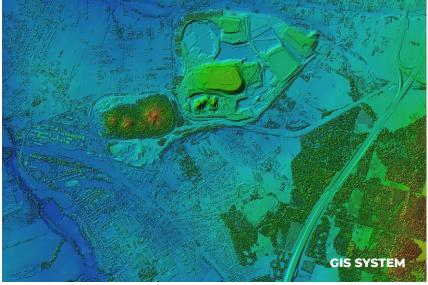

# **GeoData**

Map data for business-oriented area search, enabling precise strategy and direction alignment using spatial analysis data.

Highly accurate Digital Map Data covering the ASEAN region, compatible with Geographic Information System (GIS) and Business Intelligence software. These technologies facilitate site analysis and management, able to utilize crucial map that can be integrated with additional spatial data or other databases to be displayed in map format. This enables users to present and analyze data, supporting decision-making in planning, business management, and marketing strategies, such as opening new branches and analyzing service areas based on specific requirements.