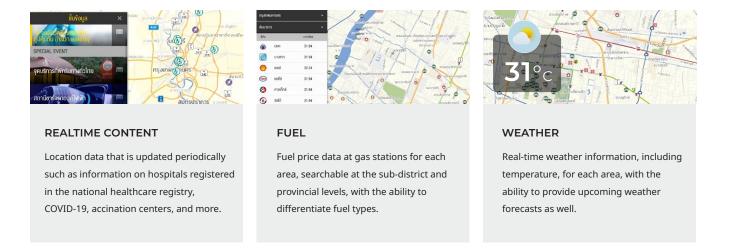

## **Geo-Information**

Real-time data layer services, such as vaccination centers or COVID-19 hospitals weather conditions, oil prices, and more current relevant data.