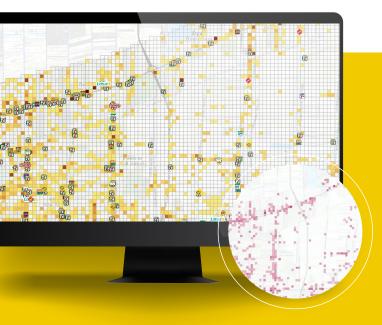

# **GeoData**

Map data for business-oriented area search, enabling precise strategy and direction alignment using spatial analysis data.

Highly accurate Digital Map Data covering the ASEAN region, compatible with Geographic Information System (GIS) and Business Intelligence software. These technologies facilitate site analysis and management, able to utilize crucial map that can be integrated with additional spatial data or other databases to be displayed in map format. This enables users to present and analyze data, supporting decision-making in planning, business management, and marketing strategies, such as opening new branches and analyzing service areas based on specific requirements.

Get the most accurate population density data, gathered through surveys and data collection from the public sector, state-owned enterprises, and private entities. This data can be leveraged to benefit your business in various ways, aiding in analyzing potential areas for business expansion, strategizing service delivery plans, establishing new infrastructure, growing and branching your business, and managing sales effectively in specified areas. The data is divided into three sets for cost-effective and highly efficient cost management.

#### 1. Gridded Population Daytime

The statistical analysis of an area's given population density can be visualized on a map to help define strategies and add value to businesses. The analysis is based on surveys conducted during business hours from Monday to Friday, between 06:00 and 18:00, covering the entirety of Thailand. By analyzing and displaying population density on a map display, distribution patterns are more easily recognizable and visible. Calculations are based on a standardized grid system, where each grid has an area of 500 x 500 meters. The level of detail can be adjusted according to the specific needs of each business.