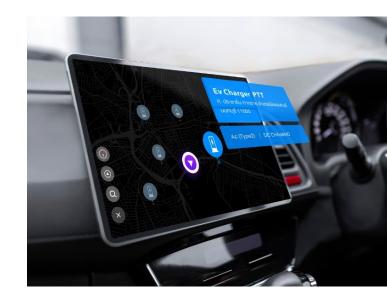

## **Location Service**

Specify locations using local language search functionality in your desired solution to provide great user experiences.

#### LOCATION SEARCH

Search for places directly according to your preferences able to sort through categories like restaurants, tourist attractions, amenities, and more.