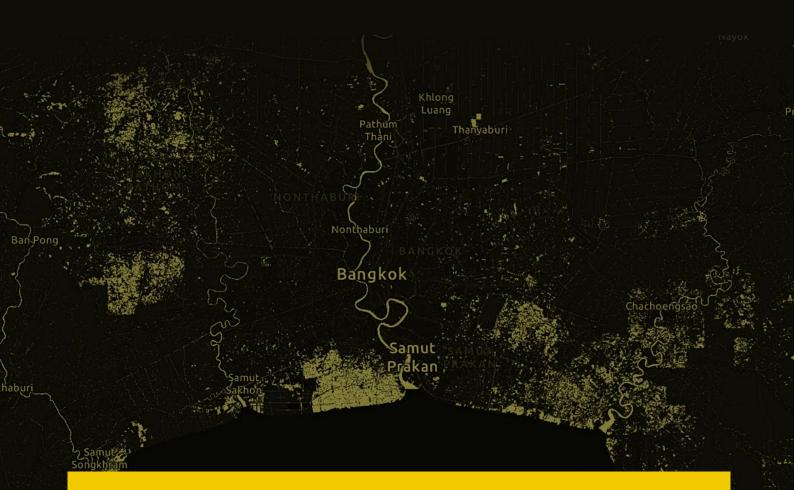

# **Demographic Contents**

Get thorough analysis of all your intended business target groups and competitors at areas and locations of your choosing, while incorporating our wide variety of demographic data in your business decisions.

Get the most accurate population density data, gathered through surveys and data collection from the public sector, state-owned enterprises, and private entities. This data can be leveraged to benefit your business in various ways, aiding in analyzing potential areas for business expansion, strategizing service delivery plans, establishing new infrastructure, growing and branching your business, and managing sales effectively in specified areas. The data is divided into three sets for cost-effective and highly efficient cost management.

#### 1. Gridded Population Daytime

The statistical analysis of an area's given population density can be visualized on a map to help define strategies and add value to businesses. The analysis is based on surveys conducted during business hours from Monday to Friday, between 06:00 and 18:00, covering the entirety of Thailand. By analyzing and displaying population density on a map display, distribution patterns are more easily recognizable and visible. Calculations are based on a standardized grid system, where each grid has an area of 500 x 500 meters. The level of detail can be adjusted according to the specific needs of each business.